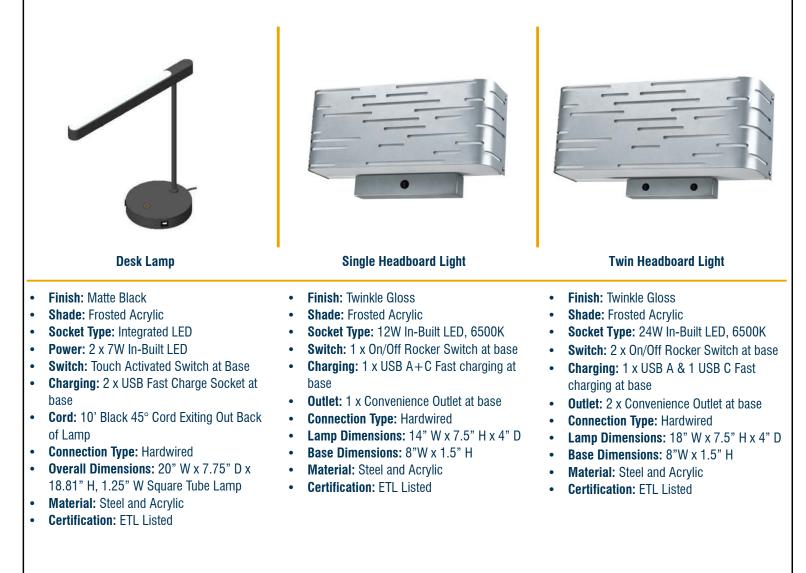

Job Name:

## **BPFBC| FOR BLUE 2.0 COLLECTION**

## **PRODUCT IMAGE**



## **ORDERING INFORMATION**

## EXAMPLE ORDERING NUMBER : BPFBC-ND-120-SHB-TG-FA

| Family | Dimming            | Input             | Item                         | Finish             | Shade Finish         | Options              |
|--------|--------------------|-------------------|------------------------------|--------------------|----------------------|----------------------|
| BPFBC  | <b>D</b> - Dimming | <b>120</b> - 120V | DL - Desk Lamp               | BK - Black         | FA - Frosted Acrylic | Blank - Not required |
|        | ND - Non-Dimming   | <b>277</b> - 277V | SHB - Single Headboard Light | TG - Twinkle Gloss |                      |                      |
|        |                    | UNV - Universal   | THB - Twin Heaboard Light    |                    |